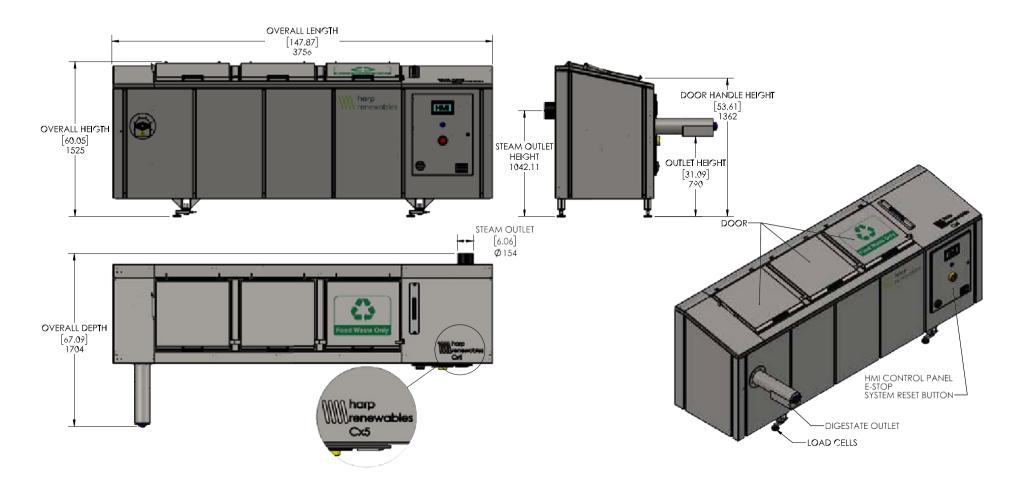

## **Harp Renewables CX5 Aerobic Digester**

| Type:       | Accelerated Aerobic Bio-digester                |  |
|-------------|-------------------------------------------------|--|
| Operation:  | Continuous                                      |  |
| Process:    | Thermophilic (70°C Nominal)                     |  |
| Insulation: | Fully Insulated Shell                           |  |
| Dimensions: | Length: 3756mm (147.87") Depth: 1704mm (67.09") |  |
|             |                                                 |  |
|             | Height: 1525mm (60.05")                         |  |
|             | Height With Door Opened: 2300mm (90.55")        |  |