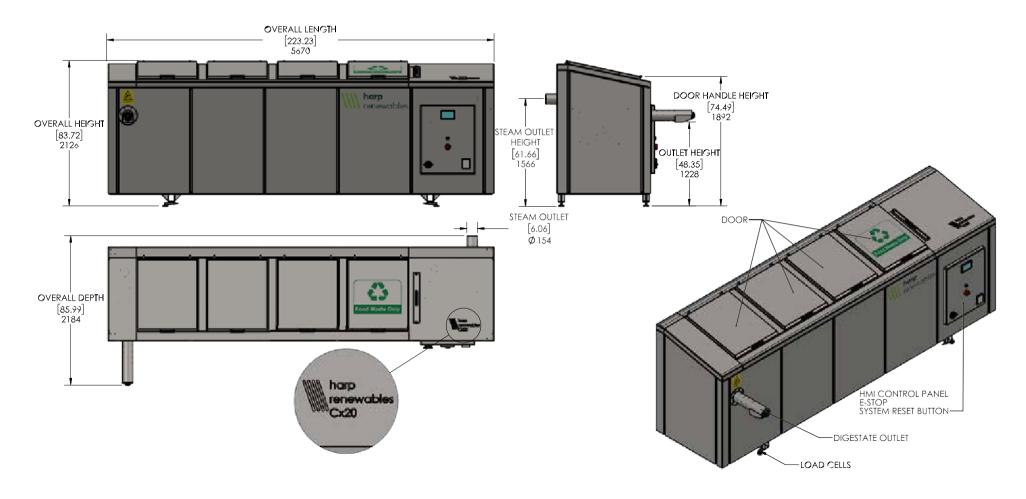

## **Harp Renewables CX20 Aerobic Digester**

| Туре:       | Accelerated Aerobic Bio-digester                                                 |  |
|-------------|----------------------------------------------------------------------------------|--|
| Operation:  | Continuous                                                                       |  |
| Process:    | Thermophilic (70°C Nominal)                                                      |  |
| Insulation: | Fully Insulated Shell                                                            |  |
| Dimensions: | sions: Length: 5670mm (223.23")  Depth: 2184mm (85.99")  Height: 2126mm (83.72") |  |
|             |                                                                                  |  |
|             |                                                                                  |  |
|             | Height With Door Opened: 3290mm (129.53")                                        |  |