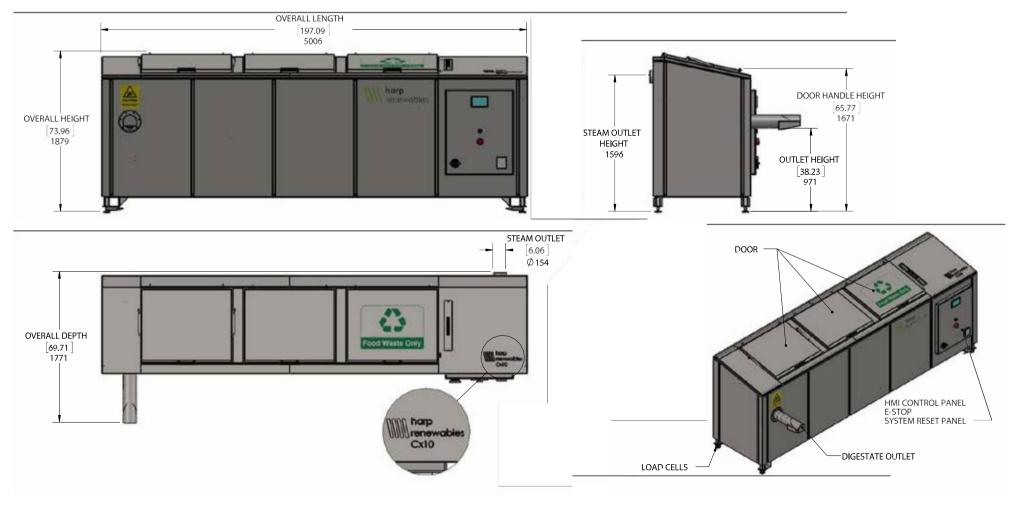

## harp renewables

| Туре:       | Accelerated Aerobic Bio-digester          |
|-------------|-------------------------------------------|
| Operation:  | Continuous                                |
| Process:    | Thermophilic (70°C Nominal)               |
| Insulation: | Fully Insulated Shell                     |
| Dimensions: | Length: 5006mm (197.09")                  |
|             | Depth: 1771mm (69.71")                    |
|             | Height: 1879mm (73.96")                   |
|             | Height With Door Opened: 2870mm (112.99") |
|             |                                           |

| Max Input Capacity:   | 10,000 Litres /week                                                                                                                                                          |   | E |
|-----------------------|------------------------------------------------------------------------------------------------------------------------------------------------------------------------------|---|---|
| Nominal Output Rate:  | Approx. 15-30% of input rate                                                                                                                                                 |   | E |
| Volume Reduction      | 85-70% (Approx.)                                                                                                                                                             |   | F |
| Motor Power Ratings:  | 4kW / 0.37kW / 0.75kW                                                                                                                                                        |   | Ľ |
| Heater Thermal Power: | 16kW (total)                                                                                                                                                                 |   | F |
| Options:              | Remote Monitoring & Control (optional),<br>Automated infeed system (Infeed hopper and<br>or shredder), Bin Lifter, Standalone Shredder,<br>Integrated Ozone Unit, Load cells | C |   |