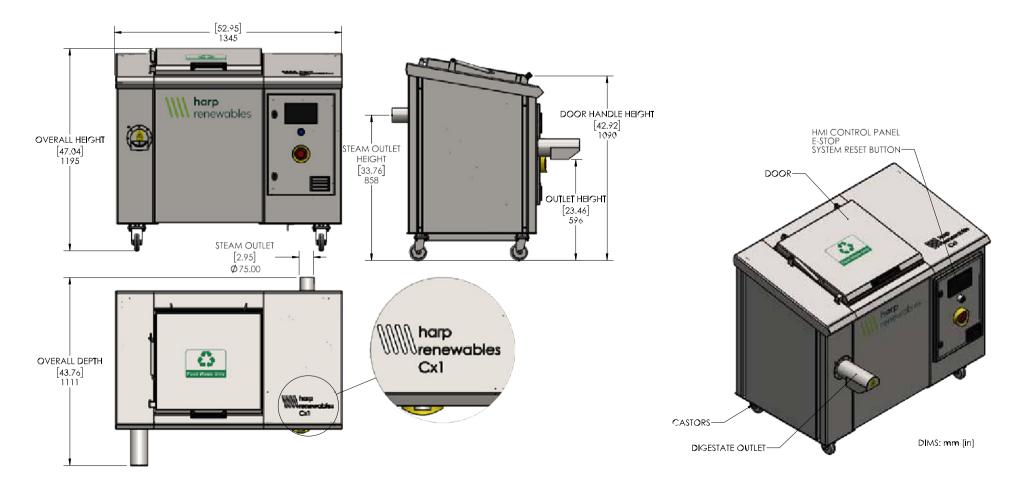

## harp renewables

| Туре:       | Accelerated Aerobic Bio-digester        |
|-------------|-----------------------------------------|
| Operation:  | Continuous                              |
| Process:    | Thermophilic (70°C Nominal)             |
| Insulation: | Fully Insulated Shell                   |
| Dimensions: | Length: 1345mm (52.95")                 |
|             | Depth: 1111mm (43.76")                  |
|             | Height: 1195mm (47.04")                 |
|             | Height With Door Opened: 1890mm (74.4") |
|             |                                         |